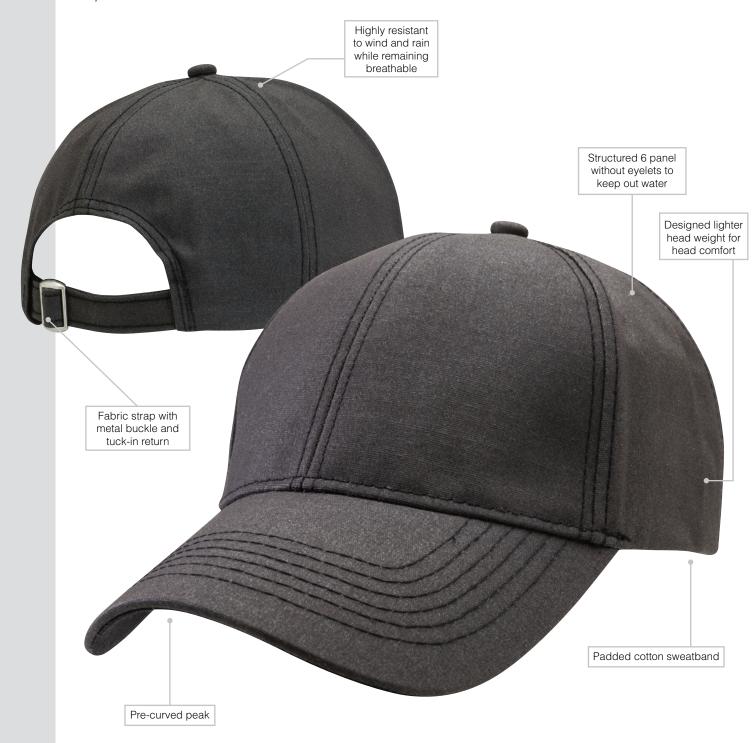

## **Oilskin Cap**

The hard yakka Oilskin cap keeps you dry, comfortable and protected from the harsh weather.

Back (above arch): Text: 10mm h x 95mm w Back (above arch): Logo: 45mm h x 45mm w

DESCRIPTION: • Highly resistant to wind and rain while remaining breathable

• Designed lighter head weight for head comfort

• Structured 6 panel without eyelets to keep out water

Pre-curved peak

• Padded cotton sweatband

• Fabric strap with metal buckle and tuck-in return

PACKAGING: 25 pieces packed into one poly bag per carton inner